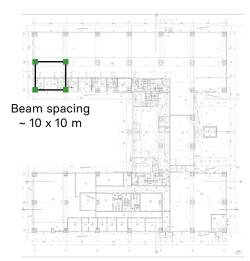

#### **Building characteristics:**

- Ceiling height up to: 3.5 m
- Heavy duty lift: 3 tons @ dimensions:
   1.8 x 3.2 m with access to all 3 floors via integrated loading ramp 20 m long
- Industrial floors: 1-5t / m<sup>2</sup>