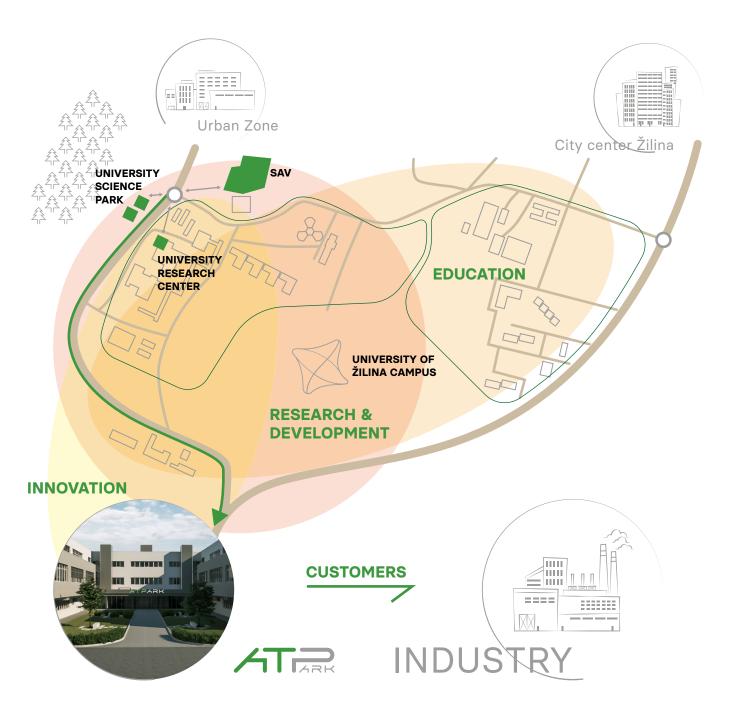

#### UNIQUE SLOVAK TECHNOLOGY & INNOVATION PARK

This region belongs among the most industrially advanced regions of Slovakia and is home to many factories such as

KIA motors Mobis Volkswagen Schaeffler Thyssen Krupp and more



Creating just the right environment for Innovative technological companies

## a strong eco





# system

### ALLOWS FOR CLOSE COOPERATION WITH:





### AT PARK IS HOME TO THE RESEARCH DIVISIONS OF MANY INNOVATIVE COMPANIES, IN FIELDS SUCH AS:

I4.0 AUTOMATION, PRODUCTION & LOGISTICS INNOVATION,
NANO MATERIALS R&D,
HIGH TECH SENSORS AND HARDWARE DEVELOPMENT,
RENEWABLE ENERGY SOLUTIONS,
PRODUCTIVITY AND PROCESS OPTIMIZATION,
VIRTUAL REALITY SOFTWARE AND HARDWARE DEVELOPMENT,
AND MORE.









#### **Building characteristics:**

- Ceiling height up to: 3.5 m
- Heavy duty lift: 3 tons @ dimensions:
   1.8 x 3.2 m with access to all 3 floors via integrated loading ramp 20 m long
- Industrial floors: 1-5t / m<sup>2</sup>



**Total AT Park Area\*** 

**Rental space** 

**Current parking** 

**Parking potential** 

18.000 m<sup>2</sup>

11.000 m<sup>2</sup>

230

up to 450

<sup>\*</sup> More space available for further growth, based on o