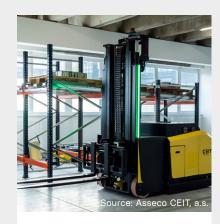

#### **Building characteristics:**

- Ceiling height up to: 3.5 m
- Heavy duty lift: 3 tons @ dimensions:
   1.8 x 3.2 m with access to all 3 floors via integrated loading ramp 20 m long
- Industrial floors: 1-5t / m<sup>2</sup>

<sup>\*</sup> More space available for further growth, based on our customer's requirements.

| R&D:                              | ADMINISTRATIVE OFFICES:          | PROTOTYPING / PRODUCTION:  |
|-----------------------------------|----------------------------------|----------------------------|
| Open customizable<br>layout       | Interconnectivity with R&D areas | Industrial<br>floors       |
| Loading ramp /<br>heavy-duty lift | Shared services and ECO-approach | Heavy duty lift<br>(+ramp) |