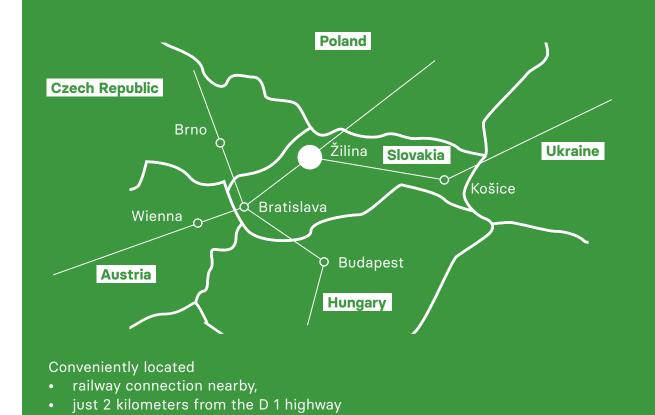

#### UNIQUE SLOVAK TECHNOLOGY & INNOVATION PARK

This region belongs among the most industrially advanced regions of Slovakia and is home to many factories such as

KIA motors Mobis Volkswagen Schaeffler Thyssen Krupp and more