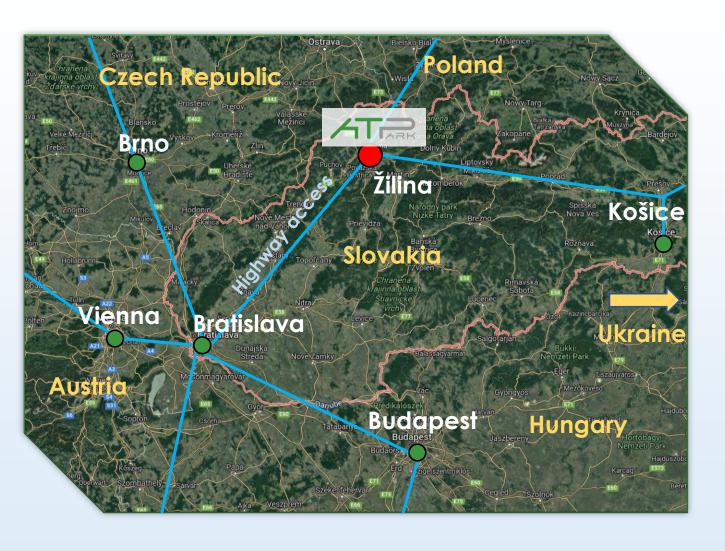

## Regional placement

#### **Conveniently located:**

- railway connection nearby,
- just 2 kilometers from the D1 highway

This region belongs among the most industrially advanced regions of Slovakia and is home to many factories such as:

- KIA motors & Mobis
- Volkswagen
- Schaeffler
- Thyssen Krupp
- and more