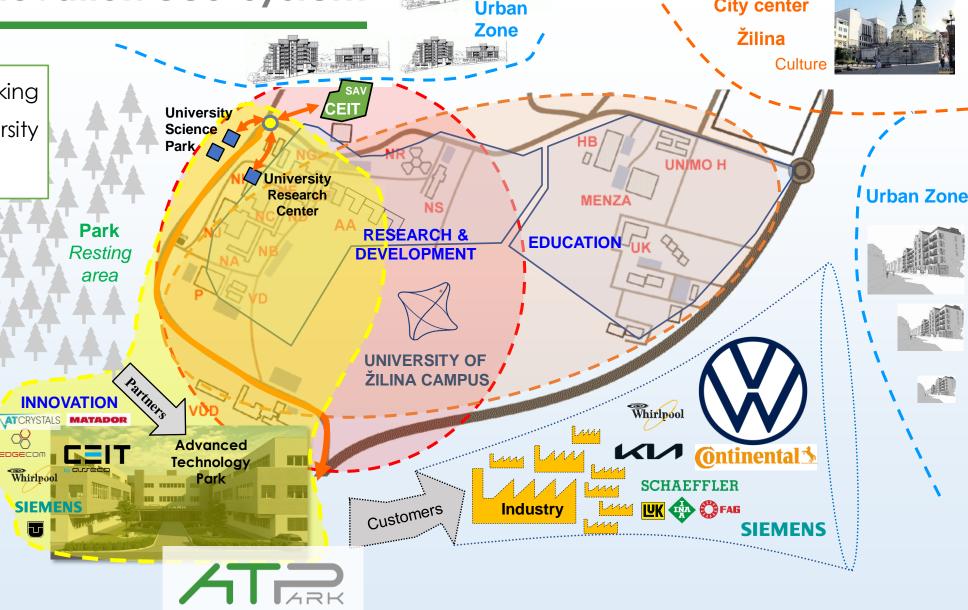

## Innovation eco-system

City center Žilina

Located within the walking distance from the University of Žilina campus.

Allows for close cooperation with:

- students,
- researchers,
- faculty,
- research institutes based at the University of Žilina.

## Tech focus

AT park is home to the research divisions of many innovative companies, in fields such as:

- i4.0 automation, production & logistics innovation,
- nano-materials R&D,
- high-tech sensors and hardware development,
- renewable energy solutions,
- productivity and process optimization,
- virtual reality software and hardware development,
- and more.