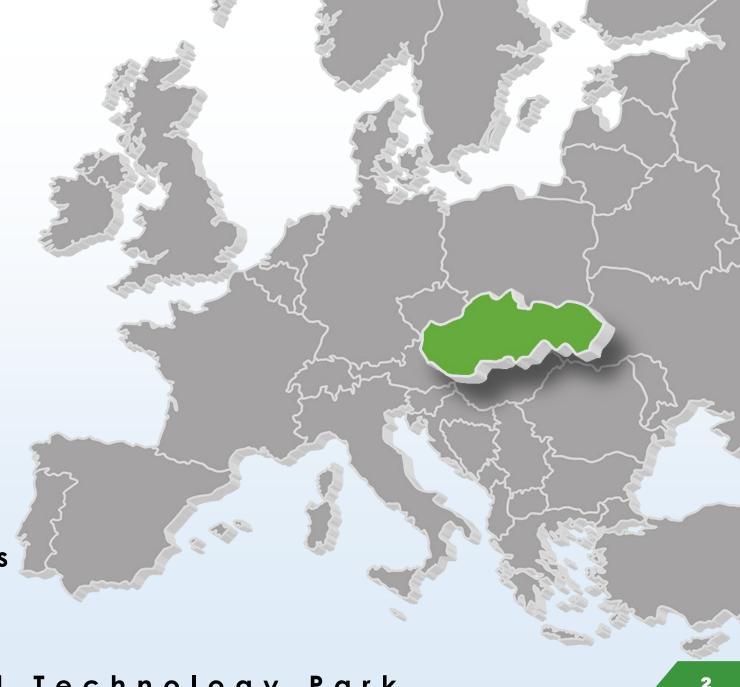

## Regional placement

#### **Conveniently located:**

- railway connection nearby,
- just 2 kilometers from the D1 highway

This region belongs among the most industrially advanced regions of Slovakia and is home to many factories such as:

- KIA motors & Mobis
- Volkswagen
- Schaeffler
- Thyssen Krupp
- and more